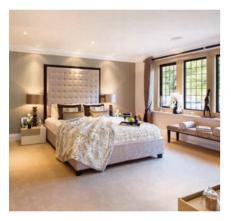

When designing a scheme, Oakeve Interiors combine tonal palettes with accents of colour, layering of textured and tactile fabrics, lustrous wallpapers and glamorous accessories, with mood specific lighting to accentuate the overall design. The resulting subversive and overwhelming ambiance of the look is one of pure opulence and understated luxury.

Director, Iona Newton, explains the concept behind the design: "Much like the style of Kelly Hoppen, we wanted to create a look that engenders a calming and zen-like ambiance to relax and inspire those, living within this sumptuous environment. Introducing subtle but luxurious lighting, such as iconic Porta Romana light fittings and opulent accessories with large orchid arrangements embellishing the scheme, it creates a sumptuous and tranquil retreat from the fast pace of modern life."