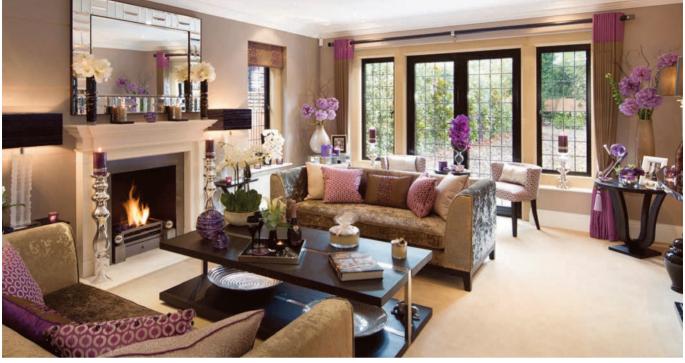

Having recently claimed victory at the International Property Awards for the Best International Show Home Interior Design, the very scheme that won Oakeve Interiors this prestigious accolade embodies all the style, glamour and opulence clients have come to expect from this premier design consultancy.

When designing a scheme, Oakeve Interiors combine tonal palettes with accents of colour, layering of textured and tactile fabrics, lustrous wallpapers and glamorous accessories, with mood specific lighting to accentuate the overall design. The resulting subversive and overwhelming ambiance of the look is one of pure opulence and understated luxury.

Director, Iona Newton, explains the concept behind the design: "Much like the style of Kelly Hoppen, we wanted to create a look that engenders a calming and zen-like ambiance to relax and inspire those, living within this sumptuous environment. Introducing subtle but luxurious lighting, such as iconic Porta Romana light fittings and opulent accessories with large orchid arrangements embellishing the scheme, it creates a sumptuous and tranquil retreat from the fast pace of modern life."