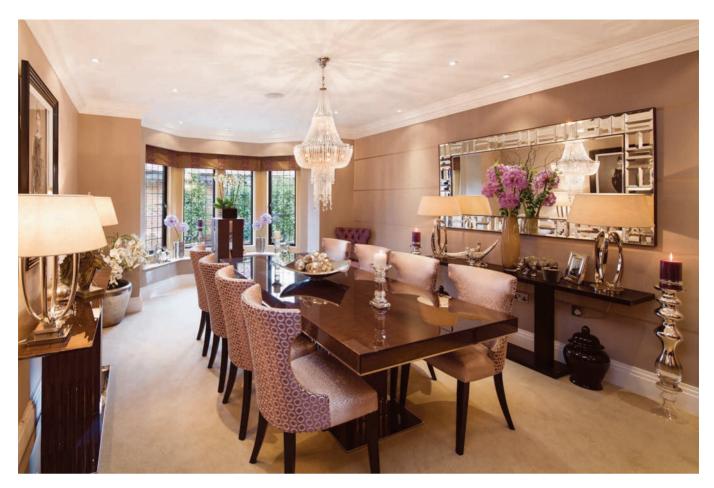

Having recently claimed victory at the International Property Awards for the Best International Show Home Interior Design, the very scheme that won Oakeve Interiors this prestigious accolade embodies all the style, glamour and opulence clients have come to expect from this premier design consultancy.

When designing a scheme, Oakeve Interiors combine tonal palettes with accents of colour, layering of textured and tactile fabrics, lustrous wallpapers and glamorous accessories, with mood specific lighting to accentuate the overall design. The resulting subversive and overwhelming ambiance of the look is one of pure opulence and understated luxury.

Director, Iona Newton, explains the concept behind the design: "Much like the style of Kelly Hoppen, we wanted to create a look that engenders a calming and zen-like ambiance to relax and inspire those, living within this sumptuous environment. Introducing subtle but luxurious lighting, such as iconic Porta Romana light fittings and opulent accessories with large orchid arrangements embellishing the scheme, it creates a sumptuous and tranquil retreat from the fast pace of modern life."